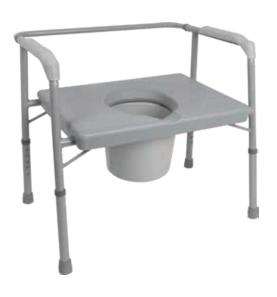

## Bariatric Commode Extra Wide Seat

ProBasics Bariatric Commode Extra Wide Seat features a 24-inch wide platform seat and reinforced steel frame to support patient weights up to 650 pounds and is ideal for larger patients. It comes complete with commode bucket, splash guard and lid. The versatile design includes a commode bucket with cover, armrests for added comfort, angled legs for stability and non-marring rubber tips.

## **FEATURES**

- Welded steel construction with 24-inch extra wide snap on platform seat designed for strength and stability
- Tool-free assembly
- Commode opening is contoured for increased comfort
- Seat height readily adjusts in one-inch increments
- Angled legs for stability with non-marring rubber tips
- Plastic armrests provide added comfort
- Comes complete with a commode bucket and cover
- Color: gray frame, gray accessories
- HCPCS Code: E0168

## **SPECIFICATIONS**

| Width b/w Arms:         | 26"                                            |  |
|-------------------------|------------------------------------------------|--|
| Outside Width:          | 27"                                            |  |
| Seat Dimensions:        | 24"W x 18"D                                    |  |
| Seat Opening:           | 9"W x 10.5"D                                   |  |
| Adjustable Seat Height: | 17"-23"                                        |  |
| Color:                  | Gray                                           |  |
| Weight Capacity:        | 650 lb                                         |  |
| Carton Dimensions:      | 32.5" x 22" x 26"                              |  |
| Shipping Weight:        | 41 lb                                          |  |
| Warranty:               | Limited lifetime on frame<br>One year on parts |  |
|                         |                                                |  |