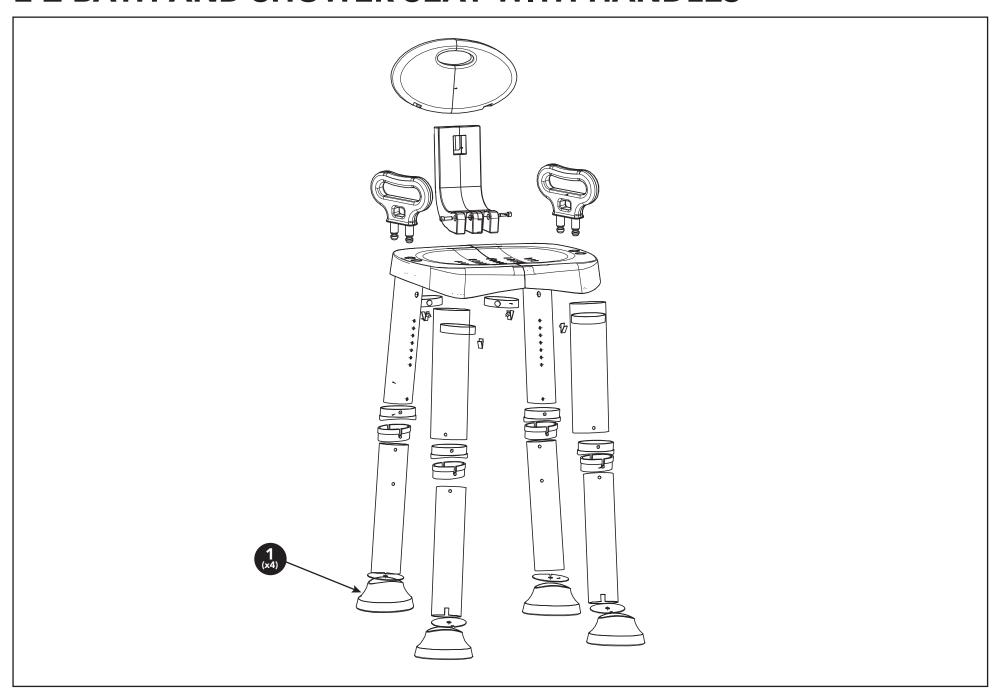

## **E-Z BATH AND SHOWER SEAT WITH HANDLES**

| E-Z Bath and Shower Seat with Handles | ltem #        |
|---------------------------------------|---------------|
| E-Z Bath and Shower Seat with Handles | FGB66000 0000 |
|                                       |               |
|                                       |               |
|                                       |               |

| Important Notes: |  |  |
|------------------|--|--|
| N/A              |  |  |
|                  |  |  |
|                  |  |  |
|                  |  |  |

| Fig. | E-Z BATH AND SHOWER SEAT WITH HANDLES      | Part No. | Optional |
|------|--------------------------------------------|----------|----------|
| 1    | REPLACEMENT TIPS FOR B660 (4 TIPS PER SET) | 50B66001 |          |
|      |                                            |          |          |
|      |                                            |          |          |
|      |                                            |          |          |
|      |                                            |          |          |
|      |                                            |          |          |
|      |                                            |          |          |
|      |                                            |          |          |
|      |                                            |          |          |
|      |                                            |          |          |
|      |                                            |          |          |
|      |                                            |          |          |
|      |                                            |          |          |
|      |                                            |          |          |
|      |                                            |          |          |
|      |                                            |          |          |
|      |                                            |          |          |
|      |                                            |          |          |
|      |                                            |          |          |
|      |                                            |          |          |
|      |                                            |          |          |
|      |                                            |          |          |
|      |                                            |          |          |