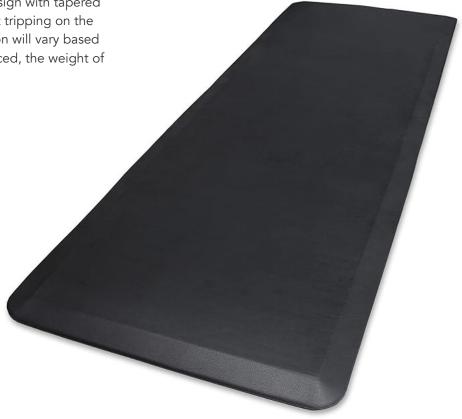

## **Meridian Medical Fall Mat**

Item: FM7220

The Meridian Medical Fall Mat helps reduce the possibility of injuries related to accidental patient falls from their bed. The PVC Fall Mat offers a ¾" low profile design with tapered edge that lessens the likelihood of a patient tripping on the perimeter. Please note that impact reduction will vary based on the floor surface on which the mat is placed, the weight of the patient and other possible factors.

## PRODUCT SPECIFICATIONS

- PVC Material offers tear resistance, durability and is easy to clean and disinfect
- Non-skid bottom helps keep the mat safely in place
- Anti-fatigue properties provide additional comfort for caregivers
- For use when the patient is in the bed
- Dimensions: 72" x 20" x 3/4"
- 1 Year Limited Warranty