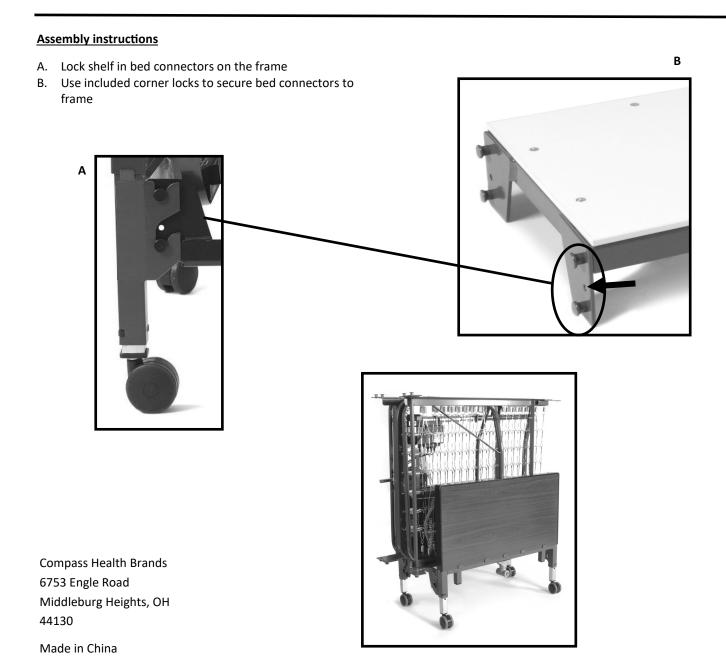

## Homecare Bed Storage Cart with Shelf - Model: PBHBCART36

Thank you for choosing the ProBasics Bed Storage Cart. It is designed to fit most 36" wide Homecare Beds and is the perfect option for convenient storage and delivery. Use the bed ends to create a simple and compact unit to manage beds.