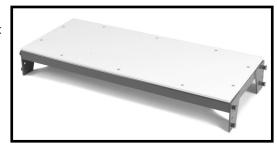

## Homecare Bed Storage Cart with Shelf - Model: PBHBCART36

Thank you for choosing the ProBasics Bed Storage Cart. It is designed to fit most 36" wide Homecare Beds and is the perfect option for convenient storage and delivery. Use the bed ends to create a simple and compact unit to manage beds.



## Components - Assembled Shelf

## Cleaning

The shelf may be cleaned with a soft, damp cloth and mild detergent or disinfectant. **DO NOT** use abrasive cleaners or stiff-bristled brushes to avoid scratching the finish on the shelf assembly. **ALWAYS** allow the shelf to fully dry before use.

## Maintenance

Between uses or every 3 months, check that the shelf screws are tightly secured and that the shelf/frame has no deformation due to use.