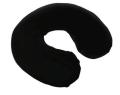

### Memory Foam Travel Neck Pillow

| The Roscoe Travel Neck Pillow offers pressure relief, support and comfort for your head and neck. |
|---------------------------------------------------------------------------------------------------|
| Soft terry-velour cover removes for easy machine washing. I year warranty.                        |
| Travel Neck PillowPart #: MFP-T500                                                                |