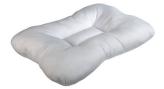

# Roscoe Therapeutic Homecare Supplies

# Memory Foam Comfort Seat Cushion



Memory Foam Coccyx Seat Cushion



## Fiber-Filled Quad Core Cervical Sleep Pillow





#### Contour Memory Foam Pillow - Adapts to side, back and stomach sleepers!



#### Memory Foam Knee Separator Pillow



### Memory Foam Travel Neck Pillow



| The Roscoe Travel Neck Pillow offers pressure relief, support and comfort for your head and neck. |
|---------------------------------------------------------------------------------------------------|
| Soft terry-velour cover removes for easy machine washing. I year warranty.                        |
| Travel Neck PillowPart #: MFP-T500                                                                |



*To* **Order:** (800) 3-ROSCOE fax: (440) 572-4261 roscoemedical.com