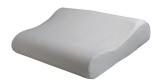

# Roscoe Therapeutic Homecare Supplies

# Memory Foam Comfort Seat Cushion



Memory Foam Coccyx Seat Cushion



## Fiber-Filled Quad Core Cervical Sleep Pillow





#### Contour Memory Foam Pillow - Adapts to side, back and stomach sleepers!



#### Memory Foam Knee Separator Pillow



### Memory Foam Travel Neck Pillow



| The Roscoe Travel Neck Pillow offers pressure relief, support and comfort for your head and neck. |
|---------------------------------------------------------------------------------------------------|
| Soft terry-velour cover removes for easy machine washing. I year warranty.                        |
| Travel Neck PillowPart #: MFP-T500                                                                |



*To* **Order:** (800) 3-ROSCOE fax: (440) 572-4261 roscoemedical.com